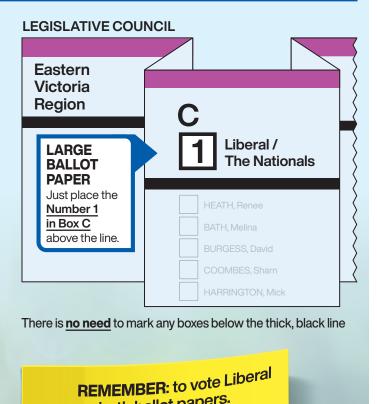

## How to vote for

**SMALL** 

**BALLOT** 

**PAPER** 

here and number every

Start

box to make sure vour vote

counts.

## LEGISLATIVE ASSEMBLY **Mornington District** Number the boxes 1 to 8 as shown below 6 LARDNER, K 4 SCHWEEN, L **CREWTHER**, Chris 5 HAYWARD, R 2 PETTITT.P 3 AGIRTAN. J SINCLAIR, H 8 FOWLER. G

on both ballot papers.